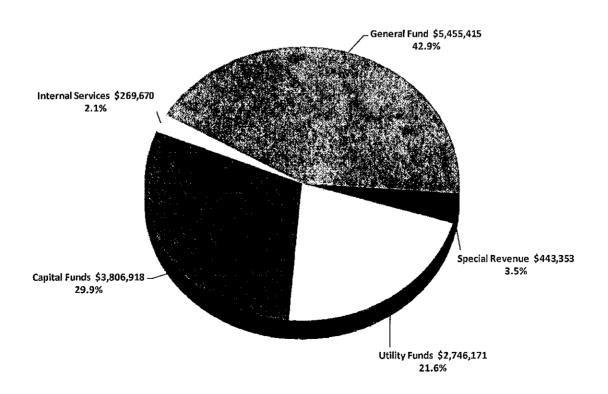

### 2012 Operating and Capital Preliminary Budget

| А         | ll Funds 2012 Preliminar       | y Budget S                   | ummary -        | · Combine        | d Operati                 | ng Staten                 | nent          |
|-----------|--------------------------------|------------------------------|-----------------|------------------|---------------------------|---------------------------|---------------|
|           |                                | Beginning<br>Fund<br>Balance | 2012<br>Revenue | Total<br>Sources | 2012<br>Expend-<br>itures | Ending<br>Fund<br>Balance | Total<br>Uses |
| Genera    | Fund 001                       | 457,333                      | 4,998,082       | 5,455,415        | 4,998,082                 | 457,333                   | 5,455,415     |
| Special   | Revenue Fund                   | ř                            | . ,             | · · ·            |                           |                           | -             |
| 101       | Street Fund                    | 310,627                      | 132,726         | 443,353          | 181,834                   | 261,519                   | 443,353       |
| Utility F | unds                           |                              |                 |                  |                           |                           |               |
| 401       | Water Fund                     | 151,202                      | 1,339,672       | 1,490,874        | 1,361,286                 | 129,588                   | 1,490,874     |
| 407       | Wastewater Fund                | 105,500                      | 759,457         | 864,957          | 766,184                   | 98,773                    | 864,957       |
| 410       | Stormwater Fund                | 62,934                       | 327,406         | 390,340          | 324,024                   | 66,316                    | 390,340       |
| Capital   | Funds                          |                              |                 |                  |                           |                           |               |
| 310       | General Government CIP fund    | -                            | 458,000         | 458,000          | 458,000                   | -                         | 458,000       |
| 320       | Street CIP Fund                | -                            | 288,782         | 288,782          | 288,782                   | -                         | 288,782       |
| 402       | Water Supply and Facility Fund | 122,800                      | 300,000         | 422,800          | 300,000                   | 122,800                   | 422,800       |
| 404       | Water Capital Fund             | 486,240                      | 196,000         | 682,240          | 305,000                   | 377,240                   | 682,240       |
| 408       | Wastewater Capital Fund        | 723,545                      | 128,700         | 852,245          | 160,000                   | 692,245                   | 852,245       |
| 410       | Stormwater Capital Fund        |                              | 78,000          | 78,000           | 78,000                    |                           | 78,000        |
| 104       | REET Fund - General Govt       | 321,026                      | 133,200         | 454,226          | 178,665                   | 275,561                   | 454,226       |
| 105       | REET Fund - Street Projects    | 530,125                      | 40,500          | 570,625          | 262,282                   | 308,343                   | 570,625       |
| Internal  | Service Fund 510               |                              |                 |                  |                           |                           |               |
| 1         | Fire Equipment Reserve Fund    | 34,661                       | 35,015          | 69,676           | 69,500                    | 176                       | 69,676        |
| 2         | Street Equipment Reserve Fund  | 114,694                      | 40,300          | 154,994          |                           | 154,994                   | 154,994       |
| 3         | Police Equipment Reserve Fund  |                              | 45,000          | 45,000           | 45,000                    |                           | 45,000        |
| Grand To  | otal All Funds                 | 3,420,687                    | 9,300,840       | 12,721,527       | 9,776,639                 | 2,944,888                 | 12,721,527    |