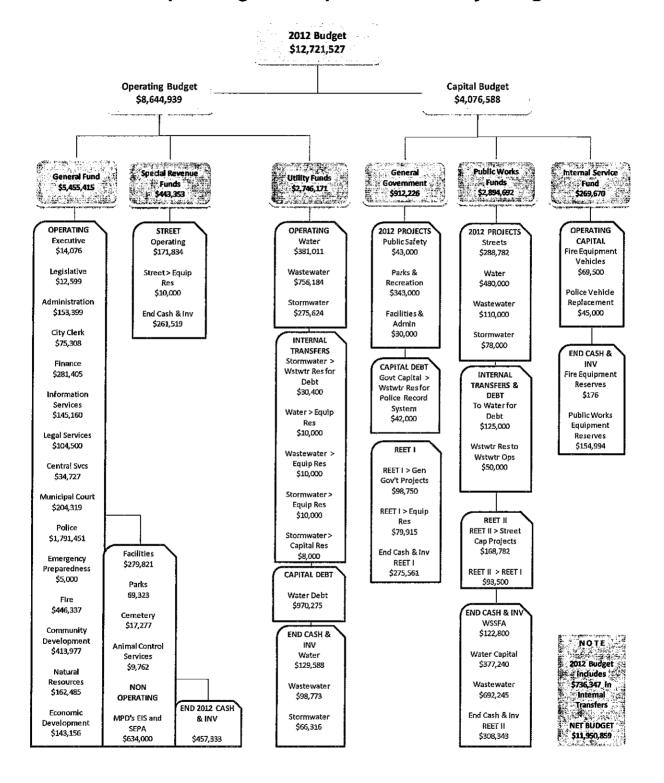

### 2012 Operating and Capital Preliminary Budget

| А         | ll Funds 2012 Preliminar       | y Budget S                   | ummary -        | · Combine        | d Operati                 | ng Staten                 | nent          |
|-----------|--------------------------------|------------------------------|-----------------|------------------|---------------------------|---------------------------|---------------|
|           |                                | Beginning<br>Fund<br>Balance | 2012<br>Revenue | Total<br>Sources | 2012<br>Expend-<br>itures | Ending<br>Fund<br>Balance | Total<br>Uses |
| Genera    | Fund 001                       | 457,333                      | 4,998,082       | 5,455,415        | 4,998,082                 | 457,333                   | 5,455,415     |
| Special   | Revenue Fund                   | ř                            | . ,             | · · ·            |                           |                           | -             |
| 101       | Street Fund                    | 310,627                      | 132,726         | 443,353          | 181,834                   | 261,519                   | 443,353       |
| Utility F | unds                           |                              |                 |                  |                           |                           |               |
| 401       | Water Fund                     | 151,202                      | 1,339,672       | 1,490,874        | 1,361,286                 | 129,588                   | 1,490,874     |
| 407       | Wastewater Fund                | 105,500                      | 759,457         | 864,957          | 766,184                   | 98,773                    | 864,957       |
| 410       | Stormwater Fund                | 62,934                       | 327,406         | 390,340          | 324,024                   | 66,316                    | 390,340       |
| Capital   | Funds                          |                              |                 |                  |                           |                           |               |
| 310       | General Government CIP fund    | -                            | 458,000         | 458,000          | 458,000                   | -                         | 458,000       |
| 320       | Street CIP Fund                | -                            | 288,782         | 288,782          | 288,782                   | -                         | 288,782       |
| 402       | Water Supply and Facility Fund | 122,800                      | 300,000         | 422,800          | 300,000                   | 122,800                   | 422,800       |
| 404       | Water Capital Fund             | 486,240                      | 196,000         | 682,240          | 305,000                   | 377,240                   | 682,240       |
| 408       | Wastewater Capital Fund        | 723,545                      | 128,700         | 852,245          | 160,000                   | 692,245                   | 852,245       |
| 410       | Stormwater Capital Fund        |                              | 78,000          | 78,000           | 78,000                    |                           | 78,000        |
| 104       | REET Fund - General Govt       | 321,026                      | 133,200         | 454,226          | 178,665                   | 275,561                   | 454,226       |
| 105       | REET Fund - Street Projects    | 530,125                      | 40,500          | 570,625          | 262,282                   | 308,343                   | 570,625       |
| Internal  | Service Fund 510               |                              |                 |                  |                           |                           |               |
| 1         | Fire Equipment Reserve Fund    | 34,661                       | 35,015          | 69,676           | 69,500                    | 176                       | 69,676        |
| 2         | Street Equipment Reserve Fund  | 114,694                      | 40,300          | 154,994          |                           | 154,994                   | 154,994       |
| 3         | Police Equipment Reserve Fund  |                              | 45,000          | 45,000           | 45,000                    |                           | 45,000        |
| Grand To  | otal All Funds                 | 3,420,687                    | 9,300,840       | 12,721,527       | 9,776,639                 | 2,944,888                 | 12,721,527    |