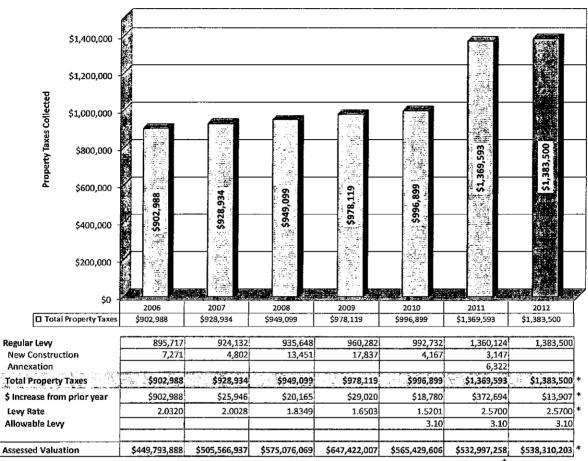

The final 2012 Budget has expected General Fund revenue of \$4,998,082, which is a decrease of \$43,879. This reduction is primarily due to the completion of some of the developer-funded Master Planned Development Environmental Impact Statement reimbursements but also includes reduced revenue due to decreases in utility taxes, state sales tax assistance to cities and parking fees. This revenue decrease was partially offset by a 1% increase in property tax revenue as well as a \$2,000 increase in sales tax revenue above expected 2011 collections. General Fund expenditures were first projected with all vacant positions filled and with union and non-union COLA and step increases, as well as the elimination of all furlough days. This resulted in an outof-balance amount of \$361,578. Significant reductions were achieved by continuing to freeze the vacant City Administrator position as well as the two vacant police positions. The part-time court clerk position was cut from .75 to .50. There will be no non-union COLAs; and furlough days have been reduced from five to four days (July 5; August 31; December 24; December 31, 2012) for all employees except police and utility workers. After further review, all departments were able to reduce their budgets by an additional \$66,500 resulting in a General Fund expenditure of \$4,998,082.