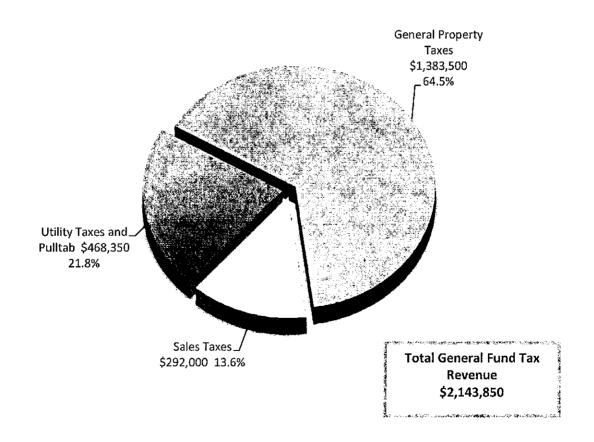

The final 2012 Budget has expected General Fund revenue of \$4,998,082, which is a decrease of \$43,879. This reduction is primarily due to the completion of some of the developer-funded Master Planned Development Environmental Impact Statement reimbursements but also includes reduced revenue due to decreases in utility taxes, state sales tax assistance to cities and parking fees. This revenue decrease was partially offset by a 1% increase in property tax revenue as well as a \$2,000 increase in sales tax revenue above expected 2011 collections. General Fund expenditures were first projected with all vacant positions filled and with union and non-union COLA and step increases, as well as the elimination of all furlough days. This resulted in an outof-balance amount of \$361,578. Significant reductions were achieved by continuing to freeze the vacant City Administrator position as well as the two vacant police positions. The part-time court clerk position was cut from .75 to .50. There will be no non-union COLAs; and furlough days have been reduced from five to four days (July 5; August 31; December 24; December 31, 2012) for all employees except police and utility workers. After further review, all departments were able to reduce their budgets by an additional \$66,500 resulting in a General Fund expenditure of \$4,998,082.