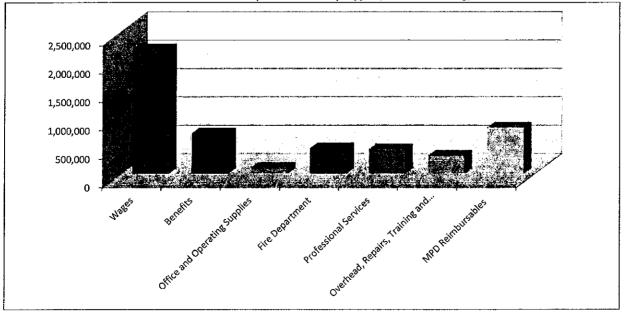

The final 2012 Budget has expected General Fund revenue of \$4,998,082, which is a decrease of \$43,879. This reduction is primarily due to the completion of some of the developer-funded Master Planned Development Environmental Impact Statement reimbursements but also includes reduced revenue due to decreases in utility taxes, state sales tax assistance to cities and parking fees. This revenue decrease was partially offset by a 1% increase in property tax revenue as well as a \$2,000 increase in sales tax revenue above expected 2011 collections. General Fund expenditures were first projected with all vacant positions filled and with union and non-union COLA and step increases, as well as the elimination of all furlough days. This resulted in an outof-balance amount of \$361,578. Significant reductions were achieved by continuing to freeze the vacant City Administrator position as well as the two vacant police positions. The part-time court clerk position was cut from .75 to .50. There will be no non-union COLAs; and furlough days have been reduced from five to four days (July 5; August 31; December 24; December 31, 2012) for all employees except police and utility workers. After further review, all departments were able to reduce their budgets by an additional \$66,500 resulting in a General Fund expenditure of \$4,998,082.

Increases to General Fund expenditures include a 3% cost of living adjustment (COLA) for commissioned police officers per the agreement between the Police Guild and the City. Our contract with Fire District #44 calls for a 3.2% increase in 2012. The impact to the 2012 budget is an increase of \$26,235 for police and \$14,195 for fire. The Community Development budget has also increased by \$26,568 for code enforcement, plan check and building inspection professional services according to the ILA we have with the City of Covington. Inspection and Plan Check revenue is budgeted to cover this increase. The City's liability insurance increased by 12% (\$13,411) totaling \$111,766. In 2012, election costs will increase by approximately \$5,100.