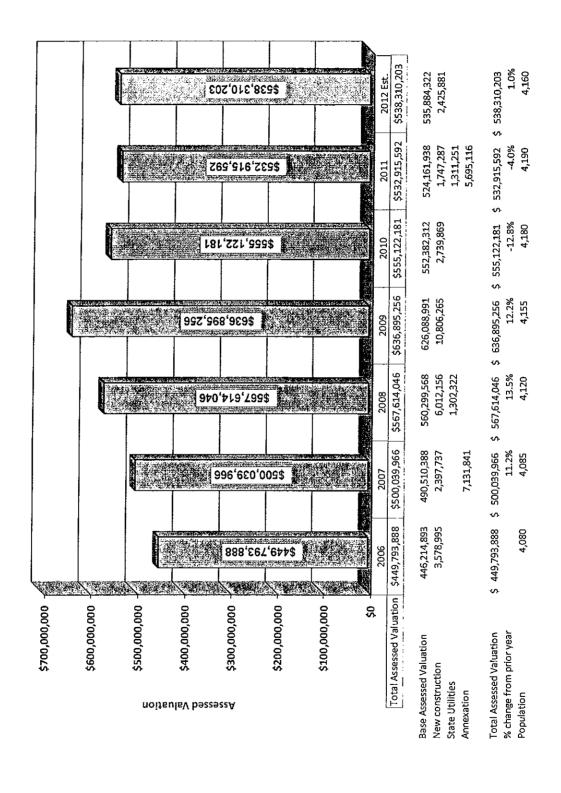

The final 2012 Budget has expected General Fund revenue of \$4,998,082, which is a decrease of \$43,879. This reduction is primarily due to the completion of some of the developer-funded Master Planned Development Environmental Impact Statement reimbursements but also includes reduced revenue due to decreases in utility taxes, state sales tax assistance to cities and parking fees. This revenue decrease was partially offset by a 1% increase in property tax revenue as well as a \$2,000 increase in sales tax revenue above expected 2011 collections. General Fund expenditures were first projected with all vacant positions filled and with union and non-union COLA and step increases, as well as the elimination of all furlough days. This resulted in an outof-balance amount of \$361,578. Significant reductions were achieved by continuing to freeze the vacant City Administrator position as well as the two vacant police positions. The part-time court clerk position was cut from .75 to .50. There will be no non-union COLAs; and furlough days have been reduced from five to four days (July 5; August 31; December 24; December 31, 2012) for all employees except police and utility workers. After further review, all departments were able to reduce their budgets by an additional \$66,500 resulting in a General Fund expenditure of \$4,998,082.