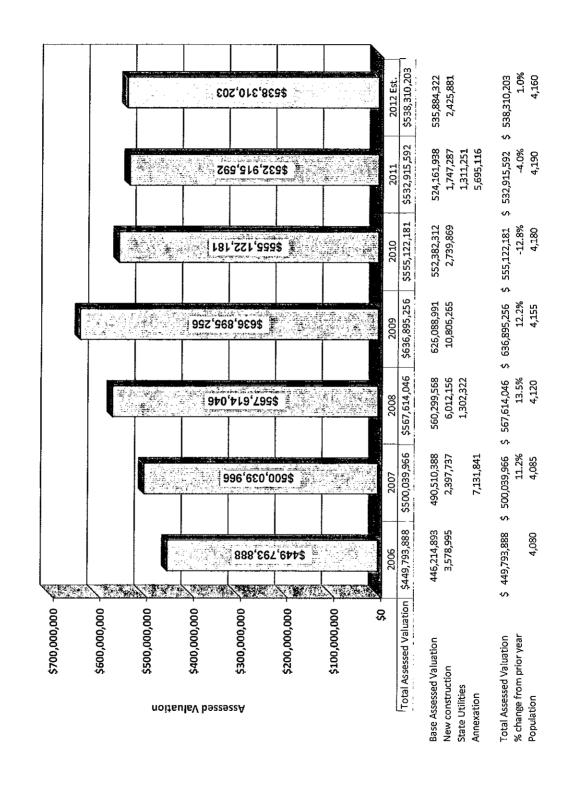

The final 2012 Budget has expected General Fund revenue of \$4,998,082, which is a decrease of \$43,879. This reduction is primarily due to the completion of some of the developer-funded Master Planned Development Environmental Impact Statement reimbursements but also includes reduced revenue due to decreases in utility taxes, state sales tax assistance to cities and parking fees. This revenue decrease was partially offset by a 1% increase in property tax revenue as well as a \$2,000 increase in sales tax revenue above expected 2011 collections. General Fund expenditures were first projected with all vacant positions filled and with union and non-union COLA and step increases, as well as the elimination of all furlough days. This resulted in an outof-balance amount of \$361,578. Significant reductions were achieved by continuing to freeze the vacant City Administrator position as well as the two vacant police positions. The part-time court clerk position was cut from .75 to .50. There will be no non-union COLAs; and furlough days have been reduced from five to four days (July 5; August 31; December 24; December 31, 2012) for all employees except police and utility workers. After further review, all departments were able to reduce their budgets by an additional \$66,500 resulting in a General Fund expenditure of \$4,998,082.