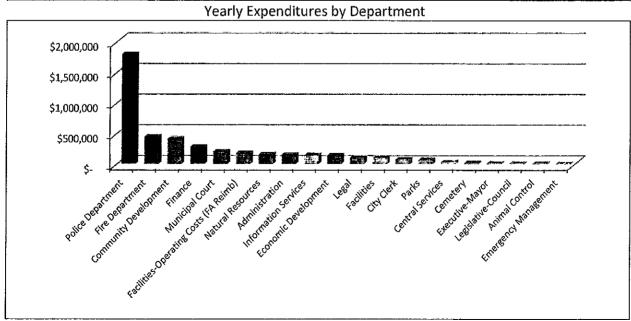

The final 2012 Budget has expected General Fund revenue of \$4,998,082, which is a decrease of \$43,879. This reduction is primarily due to the completion of some of the developer-funded Master Planned Development Environmental Impact Statement reimbursements but also includes reduced revenue due to decreases in utility taxes, state sales tax assistance to cities and parking fees. This revenue decrease was partially offset by a 1% increase in property tax revenue as well as a \$2,000 increase in sales tax revenue above expected 2011 collections. General Fund expenditures were first projected with all vacant positions filled and with union and non-union COLA and step increases, as well as the elimination of all furlough days. This resulted in an outof-balance amount of \$361,578. Significant reductions were achieved by continuing to freeze the vacant City Administrator position as well as the two vacant police positions. The part-time court clerk position was cut from .75 to .50. There will be no non-union COLAs; and furlough days have been reduced from five to four days (July 5; August 31; December 24; December 31, 2012) for all employees except police and utility workers. After further review, all departments were able to reduce their budgets by an additional \$66,500 resulting in a General Fund expenditure of \$4,998,082.

Increases to General Fund expenditures include a 3% cost of living adjustment (COLA) for commissioned police officers per the agreement between the Police Guild and the City. Our contract with Fire District #44 calls for a 3.2% increase in 2012. The impact to the 2012 budget is an increase of \$26,235 for police and \$14,195 for fire. The Community Development budget has also increased by \$26,568 for code enforcement, plan check and building inspection professional services according to the ILA we have with the City of Covington. Inspection and Plan Check revenue is budgeted to cover this increase. The City's liability insurance increased by 12% (\$13,411) totaling \$111,766. In 2012, election costs will increase by approximately \$5,100.