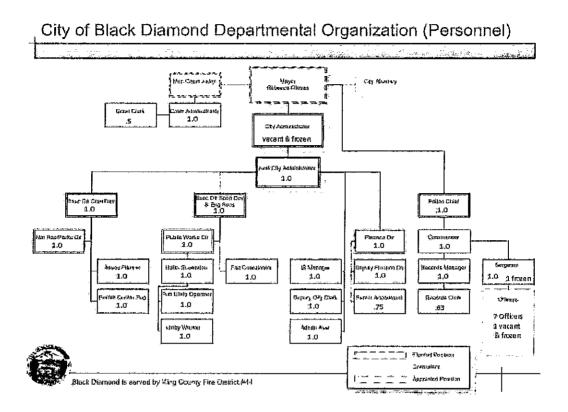

|                           |               |
| 1         | Fire Equipment Reserve Fund    | 34,661                       | 35,015          | 69,676           | 69,500                    | 176                       | 69,676        |
| 2         | Street Equipment Reserve Fund  | 114,694                      | 40,300          | 154,994          |                           | 154,994                   | 154,994       |
| 3         | Police Equipment Reserve Fund  |                              | 45,000          | 45,000           | 45,000                    |                           | 45,000        |
| Grand To  | otal All Funds                 | 3,420,687                    | 9,300,840       | 12,721,527       | 9,776,639                 | 2,944,888                 | 12,721,527    |





#### NOTE:

Employee change from 2011 Amended Budget: -.25 FTE Court Clerk (from 75% to 50%) One Sergeant promoted to Commander in the Police Department

| Municipal Court