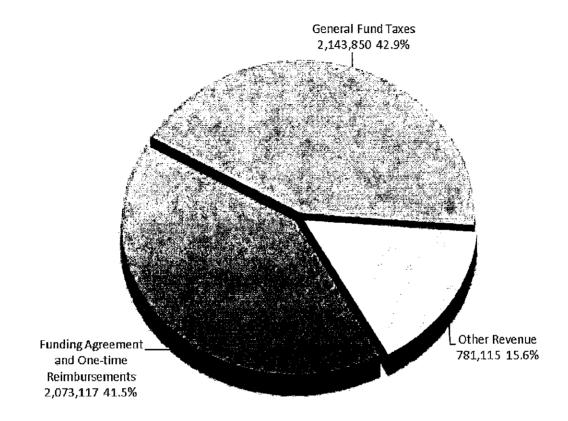

The final 2012 Budget has expected General Fund revenue of \$4,998,082, which is a decrease of \$43,879. This reduction is primarily due to the completion of some of the developer-funded Master Planned Development Environmental Impact Statement reimbursements but also includes reduced revenue due to decreases in utility taxes, state sales tax assistance to cities and parking fees. This revenue decrease was partially offset by a 1% increase in property tax revenue as well as a \$2,000 increase in sales tax revenue above expected 2011 collections. General Fund expenditures were first projected with all vacant positions filled and with union and non-union COLA and step increases, as well as the elimination of all furlough days. This resulted in an outof-balance amount of \$361,578. Significant reductions were achieved by continuing to freeze the vacant City Administrator position as well as the two vacant police positions. The part-time court clerk position was cut from .75 to .50. There will be no non-union COLAs; and furlough days have been reduced from five to four days (July 5; August 31; December 24; December 31, 2012) for all employees except police and utility workers. After further review, all departments were able to reduce their budgets by an additional \$66,500 resulting in a General Fund expenditure of \$4,998,082.