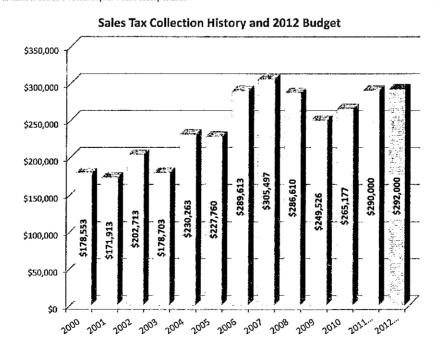

The final 2012 Budget has expected General Fund revenue of \$4,998,082, which is a decrease of \$43,879. This reduction is primarily due to the completion of some of the developer-funded Master Planned Development Environmental Impact Statement reimbursements but also includes reduced revenue due to decreases in utility taxes, state sales tax assistance to cities and parking fees. This revenue decrease was partially offset by a 1% increase in property tax revenue as well as a \$2,000 increase in sales tax revenue above expected 2011 collections. General Fund expenditures were first projected with all vacant positions filled and with union and non-union COLA and step increases, as well as the elimination of all furlough days. This resulted in an outof-balance amount of \$361,578. Significant reductions were achieved by continuing to freeze the vacant City Administrator position as well as the two vacant police positions. The part-time court clerk position was cut from .75 to .50. There will be no non-union COLAs; and furlough days have been reduced from five to four days (July 5; August 31; December 24; December 31, 2012) for all employees except police and utility workers. After further review, all departments were able to reduce their budgets by an additional \$66,500 resulting in a General Fund expenditure of \$4,998,082.